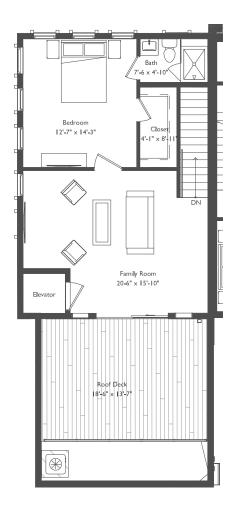

## UNIT TYPE E SQ. FT.

| FIRST FLOOR:    | 682   |
|-----------------|-------|
| second floor:   | I,080 |
| THIRD FLOOR:    | 688   |
| TOTAL FINISHED: | 2,450 |

## 3 BED | 4 BATH

Elevator

0

Primary Bedroom

|3'-7" × |4'-0"

Primary Bath

D

× 10-8"

8'-4"

Primary

Closet 4'-10 x 10'-8"

FIRST FLOOR

Bedroom 16-1" × 10-9"

Canopy

UP

DN

W

D

(W/H)

Furr

SECOND FLOOR

THIRD FLOOR

NOSTALGIC HOMES GROUP

COMPASS

## Floorplans:

Floorpian rendering is an artist's conceptual rendering intended to provide a general overview. It does not constitute actual plans and specifications for any home and may depict elevations, options, upgrades, features, and amenities that are not included as part of the home and/or may not be available for homes. The floorplan rendering may not be drawn to scale. Any dimensions on the floorplan rendering are approximate and actual dimensions may vary. Plans and specifications are subject to change without notice. Homes may be constructed with a floorplan that is the reverse of the floorplan rendering. Plans are copyrighted and/or otherwise subject to intellectual property rights of Vesta Residential and/or others and cannot be reproduced or copied without prior written consent.