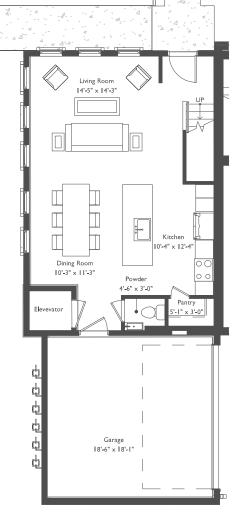

## UNIT TYPE E SQ. FT.

| FIRST FLOOR:    | 682   |
|-----------------|-------|
| second floor:   | I,080 |
| THIRD FLOOR:    | 688   |
| TOTAL FINISHED: | 2,450 |

## 3 BED | 4 BATH

Elevator

0

Primary Bedroom

|3'-7" × |4'-0"

Primary Bath

D

× 10-8"

8'-4"

Primary

Closet 4'-10 x 10'-8"

FIRST FLOOR

Bedroom 16-1" × 10-9"

Canopy

UP

DN

W

D

(W/H)

Furr

SECOND FLOOR

THIRD FLOOR

NOSTALGIC HOMES GROUP

COMPASS

## Floorplans:

Floorpian rendering is an artist's conceptual rendering intended to provide a general overview. It does not constitute actual plans and specifications for any home and may depict elevations, options, upgrades, features, and amenities that are not included as part of the home and/or may not be available for homes. The floorplan rendering may not be drawn to scale. Any dimensions on the floorplan rendering are approximate and actual dimensions may vary. Plans and specifications are subject to change without notice. Homes may be constructed with a floorplan that is the reverse of the floorplan rendering. Plans are copyrighted and/or otherwise subject to intellectual property rights of Vesta Residential and/or others and cannot be reproduced or copied without prior written consent.